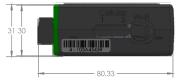

#### **Electrical**

| Input voltage                       | 2 TAPs or fewer: 12-24 $V_{DC}$ ±2% 3 TAPs or more: 24 $V_{DC}$ ±2% |
|-------------------------------------|---------------------------------------------------------------------|
| Input current                       | 1 A                                                                 |
| Power consumption (up to 7 TAPs)    | 3 – 10 W                                                            |
| Mechanical/Environmental            |                                                                     |
| Dimensions (W/D/H)                  | 31 x 115.5 x 71.5 mm<br>(1.2 x 4.5 x 2.8 in)                        |
| Weight                              | 126g (.28 lbs)                                                      |
| Operating temperature range         | -20 – 85°C (-4 – 185°F)                                             |
| Maximum altitude                    | 3000 m (9840 ft)                                                    |
| Cooling                             | Natural convection                                                  |
| Includes DIN rail mountable bracket |                                                                     |