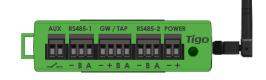

### Data logger/gateway

The CCA is a compact, powerful data logging and communications gateway that powers the monitoring and safety capabilities of Tigo TS4 module level power electronics (MLPE).

#### **Features**

- Enables module-level monitoring through the Tigo cloud platform
- Pairs with the Tigo Access Point (TAP) to enable compliance with NEC 2017, 2020, and 2023 690.12 rapid shutdown requirements
- Collects data from up to 900 TS4s via up to 7 TAPs
- Connects to wired and wireless networks
- Includes a multifunction LED status indicator
- Reads data from a wide range of 3rd-party devices including Modbus-equipped inverters, charge controllers, weather stations, and revenue grade meters