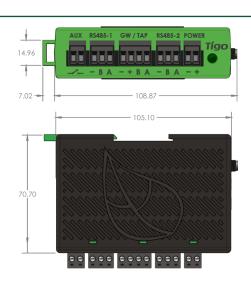

#### **Electrical**

| Input voltage                       | 2 TAPs or fewer: 12-24 $V_{DC}$ ±2% 3 TAPs or more: 24 $V_{DC}$ ±2% |
|-------------------------------------|---------------------------------------------------------------------|
| Input current                       | 1 A                                                                 |
| Power consumption (up to 7 TAPs)    | 3 – 10 W                                                            |
| Mechanical/Environmental            |                                                                     |
| Dimensions (W/D/H)                  | 31 x 115.5 x 71.5 mm<br>(1.2 x 4.5 x 2.8 in)                        |
| Weight                              | 126g (.28 lbs)                                                      |
| Operating temperature range         | -20 – 85°C (-4 – 185°F)                                             |
| Maximum altitude                    | 3000 m (9840 ft)                                                    |
| Cooling                             | Natural convection                                                  |
| Includes DIN rail mountable bracket |                                                                     |